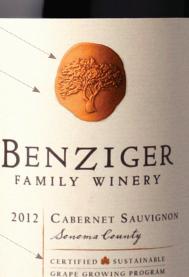

**EMBOSSED TREE** represents our commitment to nature and sustainability as well as the Benziger Family tree.

**BENZIGER LOGO 15% LARGER.** 

MORE EMPHASIS ON "CERTIFIED SUSTAINABLE" STATEMENT.

**LABELED ELEMENTAL SYMBOLS** reference the building blocks of nature & reinforce sustainability statement above.

## Honoring Nature. Cultivating Life.

At Benziger, trees are revered nearly as much as grapevines. They represent life, health, biodiversity and our family's multigenerational commitment to our winery. The vibrant tree on our label underscores what is most important about our approach - honoring nature and preserving our resources.