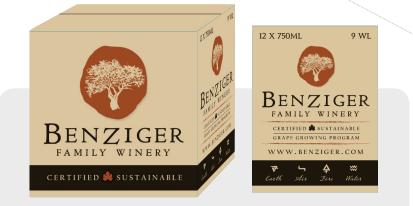

## BENZIGER FAMILY WINERY

Great wine. Grown green.

**BOLD CAPSULE** color ties to copper foil on the label and heightens shelf presence.

**STRONG CENTRAL ICON** draws the eye and helps the label "pop" on the shelf. Copper foil treatment catches light while also elevating the perceived pricepoint of the wine.

**EMBOSSED TREE** represents our commitment to nature and sustainability as well as the Benziger Family tree.

**BENZIGER LOGO 15% LARGER.** 

MORE EMPHASIS ON "CERTIFIED SUSTAINABLE" STATEMENT.

**LABELED ELEMENTAL SYMBOLS** reference the building blocks of nature & reinforce sustainability statement above.