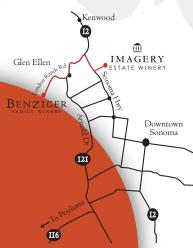

## **Open Daily**

Monday - Friday 10am-4:30pm Saturday-Sunday 10am-5:30pm

14335 Highway 12, Glen Ellen, CA 95442

www.imagerywinery.com 💠 877.550.4278