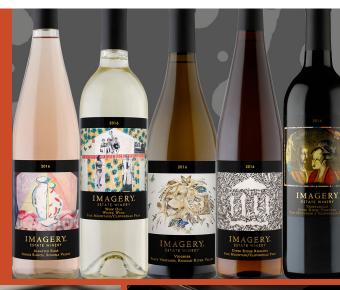

## ESTATE WINERY

We hope you enjoy your visit to Imagery Estate Winery. Our limited edition wines are available exclusively in our Tasting Room, where an inspired journey through the art of wine awaits.

- Experience unusual varietals like Lagrein, Tempranillo, Petit Verdot and Malbec.
- Peruse the gallery, displaying the world's largest label art collection, each piece featured on a wine label both past and present.
- Picnic on our patio, play bocce ball, or enjoy the sun on our sprawling lawn.